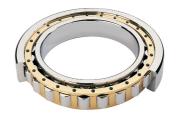

## NU 248 EMA-TIMKEN CYLINDRISK RULLELEJE ENRADET MED MESSINGHOLDER

High quality cylindrical roller bearing with machined brass cage from the leading manufacturer TIMKEN. Featuring the TIMKEN EMA design. A premium land-riding cage, unique internal geometries, enhanced surface finishes and a compact design. All this adds up to longer life, improved uptime and reduced maintenance costs.